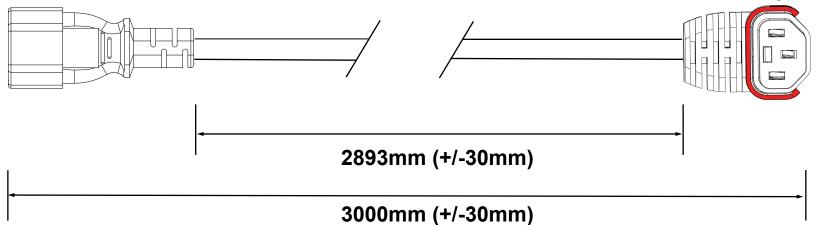

Page 1 of 1

DRAWN 14.08.2019 BY RKT

**AK5269** 

PC2052

**CABLE REQUIREMENTS:** 

Colour: BLACK

**Type:** 3 Core 1.00mm<sup>2</sup> H05VV-F

(European Approved)

**Conductor Colour Codes:** 

Earth (Green & Yellow) Neutral (Blue)

Live (Brown

Complete Powerlead Rated: 10A/250V

**PLUG / END A REQUIREMENTS:** 

Type: SG03D

Colour: BLACK

Rating: 10A

Reference:

C14 Connector (UK Approved)

**CONNECTOR / END B REQUIREMENTS:** 

Type: SG597D

Colour: BLACK

Rating: 10A

Reference:

D/A C13 IEC Lock+ Connector

(European Approved)

Downwards Angle 90 degrees

**EXTRA REQUIREMENTS:** 

**COMMENTS:** 

PACKAGING OUTER ......TBC
PIN PROTECTING COVER .....NO
WIRING INSTRUCTIONS .....NO
PRE-SHIPMENT INSPECTION REQUIRED....NO