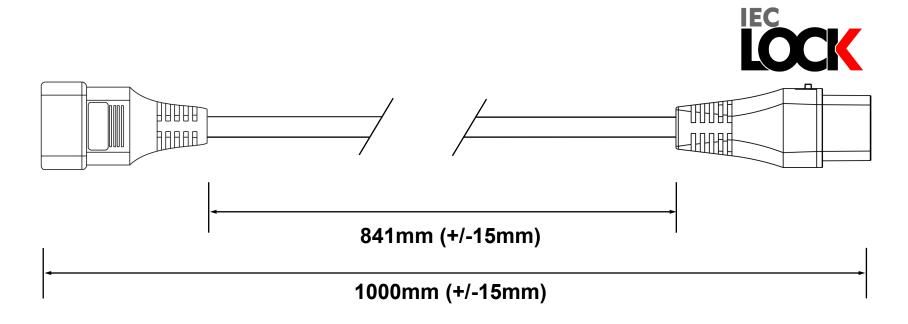

Page 1 of 1

DRAWN 01.09.2021 BY LSA

**AK5202** 

PC1401

**CABLE REQUIREMENTS:** 

Colour: RED (RAL 3020)

Type: 3 Core 1.50mm<sup>2</sup> H05VV-F

(European Approved)

**Conductor Colour Codes:** 

Earth (Green & Yellow) Neutral (Blue)

Neutral (Blue Live (Brown

Complete Powerlead Rated: 16A/250V

**PLUG / END A REQUIREMENTS:** 

Type: SW927

Colour: BLACK

Rating: 16A

Reference:

C20 Connector (European Approved)

**CONNECTOR / END B REQUIREMENTS:** 

Type: SW920

Colour: BLACK

Rating: 16A

Reference:

C19 IEC Lock Connector (European Approved)