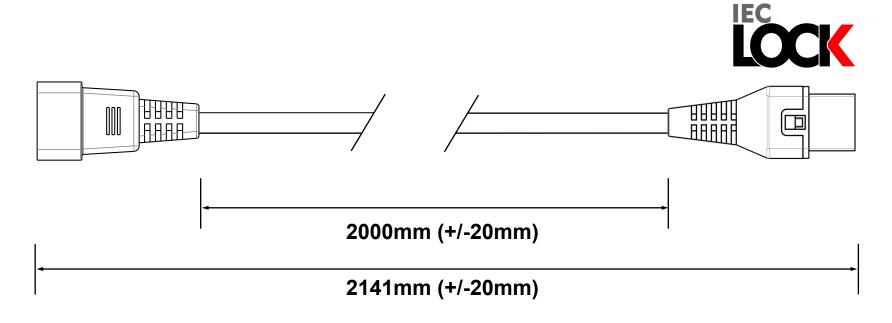

Page 1 of 1

DRAWN 26.08.2021 BY LSA

**AK5200** 

PC962

**CABLE REQUIREMENTS:** 

Colour: BLUE (RAL 5015)

Type: 3 Core 1.00mm<sup>2</sup> H05VV-F

Complete Powerlead Rated: 10A/250V

(European Approved)

**Conductor Colour Codes:** 

Earth (Green & Yellow) Neutral (Blue)

Live (Brown

Blue)

**PLUG / END A REQUIREMENTS:** 

Type: SW906

Colour: BLACK

Rating: 10A

Reference:

C14 Connector (European Approved)

**CONNECTOR / END B REQUIREMENTS:** 

Type: SW905

Colour: BLACK

Rating: 10A

Reference:

C13 IEC Lock Connector (European Approved)

**EXTRA REQUIREMENTS:** 

**COMMENTS:** 

PACKAGING OUTER ......TBC
PIN PROTECTING COVER .....NO
WIRING INSTRUCTIONS .....NO
PRE-SHIPMENT INSPECTION REQUIRED....NO