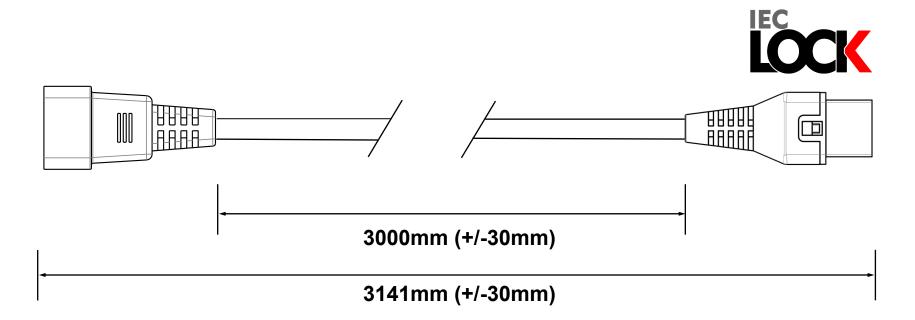

|          | Page 1 of 1         |                                                           |                            | DRAWN 29.10.2019 BY RKT |                                 |                        |
|----------|---------------------|-----------------------------------------------------------|----------------------------|-------------------------|---------------------------------|------------------------|
|          | CABLE REQUIREMENTS: |                                                           | PLUG / END A REQUIREMENTS: |                         | CONNECTOR / END B REQUIREMENTS: |                        |
|          | Colour:             | RED                                                       | Туре:                      | SW906                   | Туре:                           | SW905                  |
| Earth (G | Туре:               | 3 Core 1.00mm <sup>2</sup> H05VV-F<br>(European Approved) | Colour:                    | BLACK                   | Colour:                         | BLACK                  |
|          |                     | nductor Colour Codes:<br>rth (Green & Yellow)             |                            | 10A                     | Rating:                         | 10A                    |
| PC1387   | Live (Brown         |                                                           | Reference:                 | C14 Connector           | Reference:                      | C13 IEC Lock Connector |
|          | Complete Po         | owerlead Rated: 10A/250V                                  | ]                          | (European Approved)     |                                 | (European Approved)    |