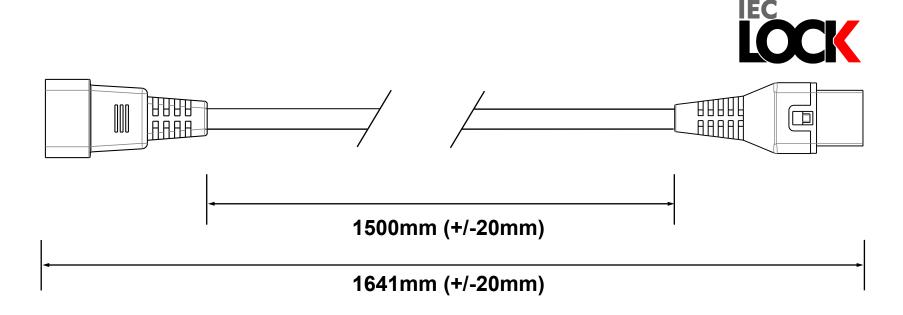

Page 1 of 1

DRAWN 01.09.2021 BY LSA

**AK5194** 

PC1476

**CABLE REQUIREMENTS:** 

Colour: RED (RAL 3020)

Type: 3 Core 1.00mm<sup>2</sup> H05VV-F

(European Approved)

**Conductor Colour Codes:** 

Earth (Green & Yellow)

Neutral (Blue) Live (Brown

Complete Powerlead Rated: 10A/250V

**PLUG / END A REQUIREMENTS:** 

Type: SW906

Colour: BLACK

Rating: 10A

Reference:

C14 Connector (European Approved)

**CONNECTOR / END B REQUIREMENTS:** 

Type: SW905

Colour: BLACK

Rating: 10A

Reference:

C13 IEC Lock Connector (European Approved)