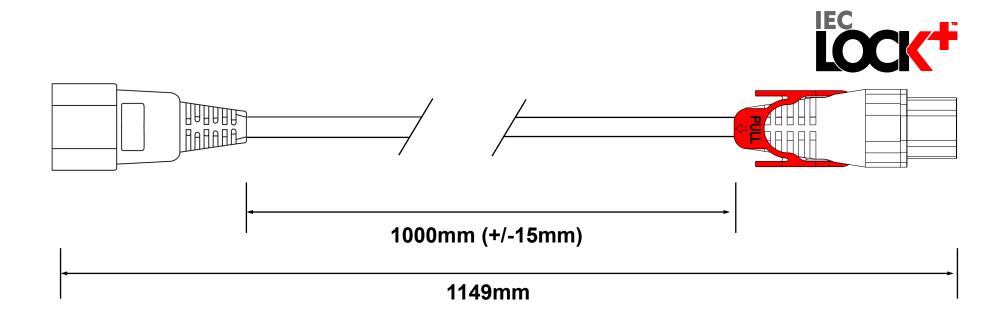

|        | Page 1 of 1                                                                                                              |                                                           |                            | DRAWN 10.08.2022 BY DSA              |                                 |                         |
|--------|--------------------------------------------------------------------------------------------------------------------------|-----------------------------------------------------------|----------------------------|--------------------------------------|---------------------------------|-------------------------|
|        | CABLE REQUIREMENTS:                                                                                                      |                                                           | PLUG / END A REQUIREMENTS: |                                      | CONNECTOR / END B REQUIREMENTS: |                         |
|        | Colour:                                                                                                                  | BLACK                                                     | Туре:                      | SW906                                | Туре:                           | SW934                   |
| AK5154 | Туре:                                                                                                                    | 3 Core 1.00mm <sup>2</sup> H05VV-F<br>(European Approved) | Colour:                    | BLACK                                | Colour:                         | BLACK                   |
|        | Conductor Colour Codes:<br>Earth (Green & Yellow)<br>Neutral (Blue)<br>Live (Brown<br>Complete Powerlead Rated: 10A/250V |                                                           | Rating:                    | 10A                                  | Rating:                         | 10A                     |
| PC1525 |                                                                                                                          |                                                           | Reference:                 | C14 Connector<br>(European Approved) | Reference:                      | C13 IEC Lock+ Connector |
|        |                                                                                                                          |                                                           |                            |                                      |                                 | (European Approved)     |