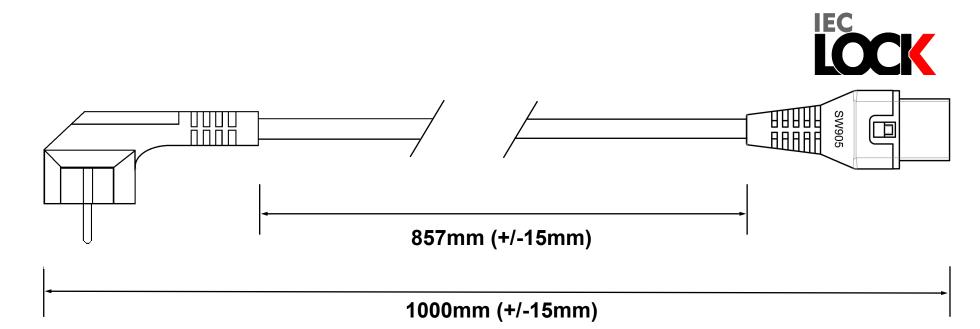

|            | Page 1 of 1         |                                                           |                            |                                      | DRAWN 19.07.2021 BY RKT         |                        |
|------------|---------------------|-----------------------------------------------------------|----------------------------|--------------------------------------|---------------------------------|------------------------|
|            | CABLE REQUIREMENTS: |                                                           | PLUG / END A REQUIREMENTS: |                                      | CONNECTOR / END B REQUIREMENTS: |                        |
|            | Colour:             | BLACK                                                     | Туре:                      | SW102                                | Туре:                           | SW905                  |
|            | Туре:               | 3 Core 1.00mm <sup>2</sup> H05VV-F<br>(European Approved) | Colour:                    | BLACK                                | Colour:                         | BLACK                  |
|            | n & Yellow)         | Rating:                                                   | 16A                        | Rating:                              | 10A                             |                        |
| <br>EL249S |                     |                                                           | Reference:                 | Reference:<br>3 Pole R/A Schuko Plug |                                 | C13 IEC Lock Connector |
|            |                     |                                                           | <b>1</b>                   | (European Approved)                  |                                 | (European Approved)    |