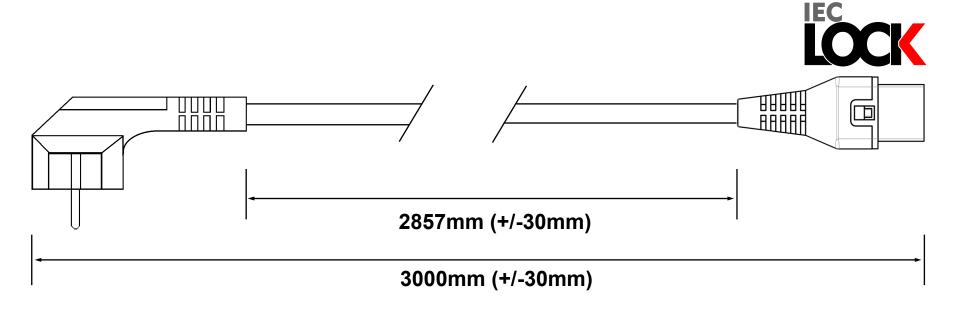

## **PLUG / END A REQUIREMENTS:**

Type: SW102

Colour: BLACK

Rating: 16A

Reference:

3 Pole R/A Schuko Plug (European Approved)

## **CONNECTOR / END B REQUIREMENTS:**

Type: SW905

Colour: BLACK

Rating: 10A

Reference:

C13 IEC Lock Connector (European Approved)

**EXTRA REQUIREMENTS:** 

PACKAGING OUTER ......TBC
PIN PROTECTING COVER .....NO
WIRING INSTRUCTIONS .....NO
PRE-SHIPMENT INSPECTION REQUIRED....NO
COMMENTS:

CHANGE MANAGEMENT:

HANKING

Fig.8 (200mm) **APPROVAL DETAILS:** 

SW102 SW905

VDE Approved - 40004330

ENEC / KEMA-KEUR - Certificate: 2194674.01

VDE Approved - 40010839

**H05VV-F Cable** 