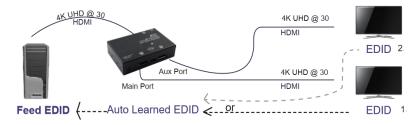

## Highlight Feature

- Emulator maximum supports up to 4K UHD@30Hz 3840 x 2160 Resolution
- Built in EDID/HDCP Engine
- Built in Splitter Function
- Incorporate EDID and HDCP handling procedures for continuous video output
- Auto configuring EDID from the connecting display, Easy and Ready to Go

Feed EDID (----- Inventory EDID 3.