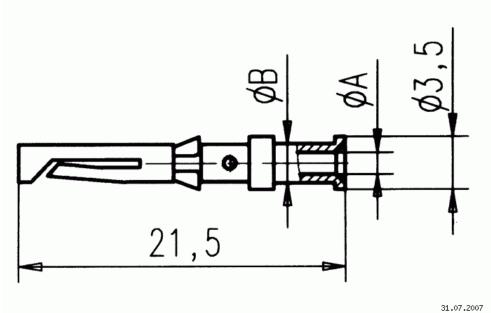

## Amphenol Amphenol-Tuchel Electronics GmbH

Turned contacts turned crimp female contact for wire gauge 26 - 22

VN02 016 0024 1C Part No.

11.11.2013

Series Contacts

Subseries Contact Turned contacts

Drawing Dimensions in mm (Inch)