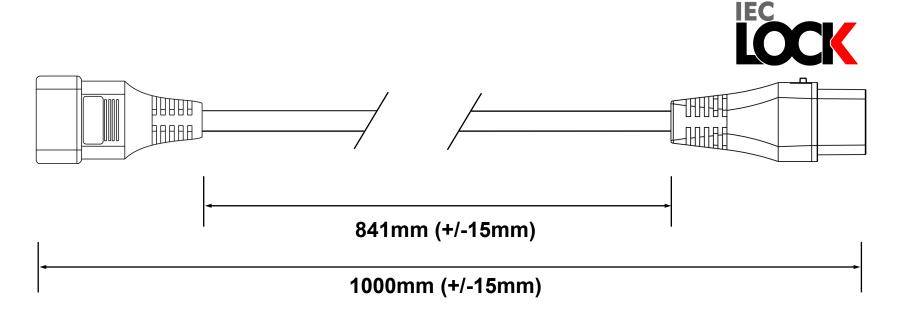

Page 1 of 1

DRAWN 01.09.2021 BY LSA

**AK5205** 

PC1357

**CABLE REQUIREMENTS:** 

Colour: BLUE (RAL 5015)

3 Core 1.50mm<sup>2</sup> H05VV-F Type:

(European Approved)

**Conductor Colour Codes:** 

Earth (Green & Yellow) Neutral (Blue)

Live (Brown

Complete Powerlead Rated: 16A/250V

PLUG / END A REQUIREMENTS:

SW927 Type:

Colour: **BLACK** 

Rating: 16A

Reference:

C20 Connector (European Approved) **CONNECTOR / END B REQUIREMENTS:** 

SW920 Type:

Colour: **BLACK** 

Rating: 16A

Reference:

C19 IEC Lock Connector (European Approved)

**EXTRA REQUIREMENTS:** 