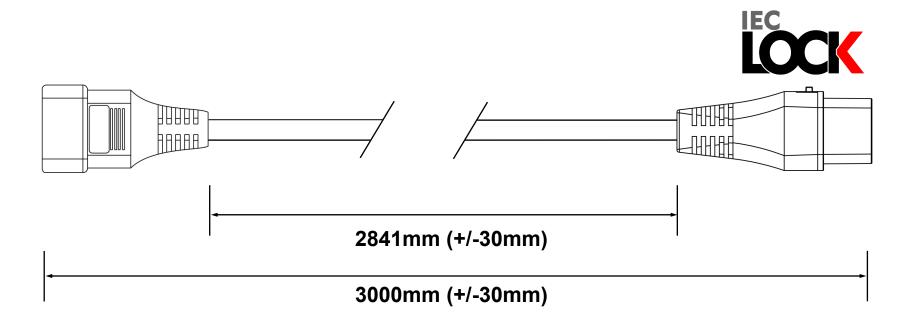

| ALT    | Page                                              | e 1 of 1                                                  |                            |                                      | D          | RAWN 01.09.2021 BY LSA          |  |
|--------|---------------------------------------------------|-----------------------------------------------------------|----------------------------|--------------------------------------|------------|---------------------------------|--|
|        | CABLE REQUIREMENTS:                               |                                                           | PLUG / END A REQUIREMENTS: |                                      | CONNECT    | CONNECTOR / END B REQUIREMENTS: |  |
|        | Colour:                                           | RED (RAL 3020)                                            | Type:                      | SW927                                | Type:      | SW920                           |  |
| AK5204 | Туре:                                             | 3 Core 1.50mm <sup>2</sup> H05VV-F<br>(European Approved) | Colour:                    | BLACK                                | Colour:    | BLACK                           |  |
|        | Conductor Colour Codes:<br>Earth (Green & Yellow) |                                                           | Rating:                    | 16A                                  | Rating:    | 16A                             |  |
| PC1403 | Live (Brown                                       |                                                           |                            | C20 Connector<br>(European Approved) | Reference: | C19 IEC Lock Connector          |  |
|        | Complete Powerlead Rated: 16A/250V                |                                                           |                            |                                      |            | (European Approved)             |  |