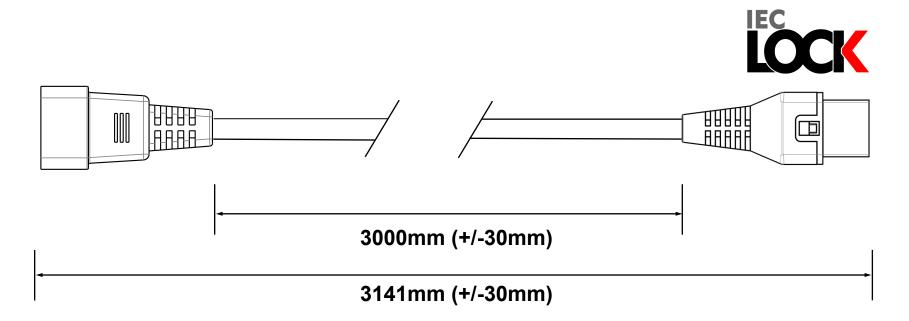

|                     | Page 1 of 1 |                                                           |            |                                 | DRAWN 29.10.2019 BY RKT |                        |
|---------------------|-------------|-----------------------------------------------------------|------------|---------------------------------|-------------------------|------------------------|
| CABLE REQUIREMENTS: |             | PLUG / END A REQUIREMENTS:                                |            | CONNECTOR / END B REQUIREMENTS: |                         |                        |
|                     | Colour:     | ARTIC BLUE                                                | Type:      | SW906                           | Туре:                   | SW905                  |
| Earth (Gre          | Туре:       | 3 Core 1.00mm <sup>2</sup> H05VV-F<br>(European Approved) | Colour:    | BLACK                           | Colour:                 | BLACK                  |
|                     |             | th (Green & Yellow)                                       |            | 10A                             | Rating:                 | 10A                    |
| PC963               | Live (Brown | ,                                                         | Reference: | C14 Connector                   | Reference:              | C13 IEC Lock Connector |
|                     | Complete P  | owerlead Rated: 10A/250V                                  | <u>]</u>   | (European Approved)             |                         | (European Approved)    |