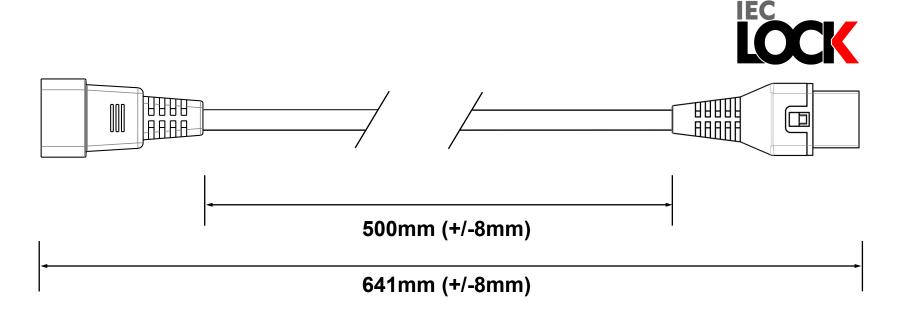

Page 1 of 1

DRAWN 26.08.2021 BY LSA

**AK5190** 

PC1002

**CABLE REQUIREMENTS:** 

Colour: BLACK

Type: 3 Core 1.00mm<sup>2</sup> H05VV-F

(European Approved)

Conductor Colour Codes:

Earth (Green & Yellow)

Neutral (Blue) Live (Brown

Complete Powerlead Rated: 10A/250V

**PLUG / END A REQUIREMENTS:** 

Type: SW906

Colour: BLACK

Rating: 10A

Reference:

C14 Connector (European Approved)

**CONNECTOR / END B REQUIREMENTS:** 

Type: SW905

Colour: BLACK

Rating: 10A

Reference:

C13 IEC Lock Connector (European Approved)