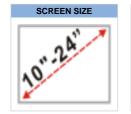

It easily connects to the back of each flatscreen due to the VESA hole pattern. This wall mount holds screens from 4 to 9 kg with a VESA 75x75 or 100x100 mm hole pattern. Ideal to mount screens up to 24" to the wall.

#### **SPECIFICATIONS**

Color Silver Warranty 5 year Screen size 10 - 24" Max. weight **VESA** minimum 75x75 mm **VESA** maximum 100x100 mm Heiaht 0 - 42 cm Distance to wall 10 - 48 cm Rotation 180° Swivel 360° Tilt 45°