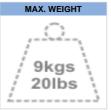

It easily connects to the back of each flatscreen due to the VESA hole pattern. This wall mount holds screens from 4 to 9 kg with a VESA 75x75 or 100x100 mm hole pattern. Ideal to mount screens up to 24" to the wall.

#### **SPECIFICATIONS**

Color Silver Warranty 5 year Screen size 10 - 24" Max. weight **VESA** minimum 75x75 mm **VESA** maximum 100x100 mm Heiaht 0 - 42 cm Distance to wall 10 - 48 cm Rotation 180° Swivel 360° Tilt 45°