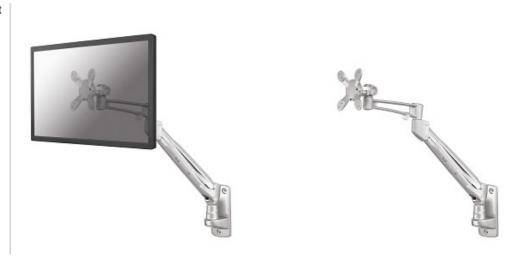

## NEWSTAR LCD/LED/TFT WALL MOUNT

The FPMA-W940 is a LCD/TFT wall mount with 3 swivel points for screens up to 24" (60 cm).

The NewStar LCD/TFT wall mount, model FPMA-W940, allows you to mount a flatscreen to the wall.

The mount has 6 movements offer maximum flexibility. This model allow users to swing, tilt and turn the flatscreen for maximum efficiency and comfort. The height can be adjusted through the gas spring. The arm lenght is 10-48 cm. Color: silver. Cables can be hidden in the column.

It easily connects to the back of each flatscreen due to the VESA hole pattern. This wall mount holds screens from 4 to 9 kg with a VESA 75x75 or 100x100 mm hole pattern. Ideal to mount screens up to 24" to the wall.