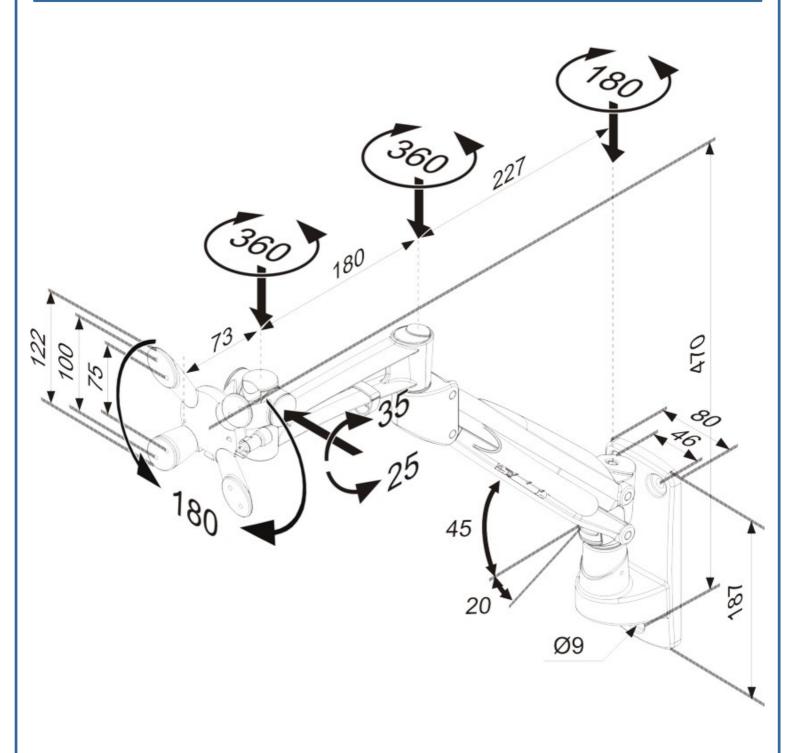

The mount has 6 movements offer maximum flexibility. This model allow users to swing, tilt and turn the flatscreen for maximum efficiency and comfort. The height can be adjusted through the gas spring. The arm lenght is 10-48 cm. Color: silver. Cables can be hidden in the column.

#### **SPECIFICATIONS**

Color Silver Warranty 5 year Screen size 10 - 24" Max. weight **VESA** minimum 75x75 mm **VESA** maximum 100x100 mm Heiaht 0 - 42 cm Distance to wall 10 - 48 cm Rotation 180° Swivel 360° Tilt 45°