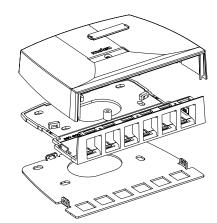

pleasing style for even the most

contemporary office atmospheres.

Synergy Copper Surface Blocks are

Surface Blocks provide the option of either side or base entry of cables with internal cable management and are

mounted using screws. Location des-

ignation is clearly visible from the top

of these surface blocks with label and

clear cover. The 6 port Synergy Block

comes with rigid metal plate which

 Utilize DataGate C5e UTP, Cat 6 UTP, Cat 6A shielded copper jacks and single-position copper modules

Rear loading modules to reduce

Clear label covers to prevent

MIIM terminator cap compatible

 Slotted screw holes for easy alignment and removal

Contemporary styling

tampering

Concise labeling

misplacement

#### Parts List

- Surface Block
- Clear label holder
- Write-on label sheet
- Mounting screws
- Assembly instructions