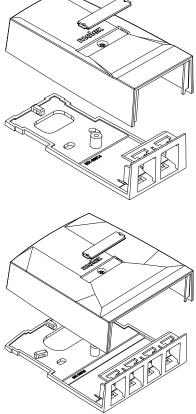

pleasing style for even the most

contemporary office atmospheres.

Synergy Copper Surface Blocks are

Surface Blocks provide the option of either side or base entry of cables with internal cable management and are

mounted using screws. Location des-

ignation is clearly visible from the top

of these surface blocks with label and

clear cover. The 6 port Synergy Block

comes with rigid metal plate which

 Utilize DataGate C5e UTP, Cat 6 UTP, Cat 6A shielded copper jacks and single-position copper modules

Rear loading modules to reduce

Clear label covers to prevent

MIIM terminator cap compatible

 Slotted screw holes for easy alignment and removal

Contemporary styling

tampering

Concise labeling

misplacement

#### Parts List

- Surface Block
- Clear label holder
- Write-on label sheet
- Mounting screws
- Assembly instructions