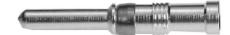

## Amphenol Amphenol-Tuchel Electronics GmbH

Turned contacts turned crimp male contact for wire gauge 16 - 15

| Part No.            | VN01 016 0027 1C                    | Constant of the second se |        |
|---------------------|-------------------------------------|----------------------------------------------------------------------------------------------------------------------------------------------------------------------------------------------------------------------------------------------------------------------------------------------------------------------------------------------------------------------------------------------------------------------------------------------------------------------------------------------------------------------------------------------------------------------------------------------------------------------------------------------------------------------------------------------------------------------------------------------------------------------------------------------------------------------------------------------------------------------------------------------------------------------------------------------------------------------------------------------------------------------------------------------------------------------------------------------------------------------------------------------------------------------------------------------------------------------------------------------------------|--------|
| Series<br>Subseries | Contacts<br>Contact Turned contacts | 15.                                                                                                                                                                                                                                                                                                                                                                                                                                                                                                                                                                                                                                                                                                                                                                                                                                                                                                                                                                                                                                                                                                                                                                                                                                                      | .11.20 |
| COMMON              | CHARACTERISTICS                     |                                                                                                                                                                                                                                                                                                                                                                                                                                                                                                                                                                                                                                                                                                                                                                                                                                                                                                                                                                                                                                                                                                                                                                                                                                                          |        |
| Wire gauge          | e from                              | 1,5                                                                                                                                                                                                                                                                                                                                                                                                                                                                                                                                                                                                                                                                                                                                                                                                                                                                                                                                                                                                                                                                                                                                                                                                                                                      |        |
| Wire gauge          | e (AWG) from                        | 16                                                                                                                                                                                                                                                                                                                                                                                                                                                                                                                                                                                                                                                                                                                                                                                                                                                                                                                                                                                                                                                                                                                                                                                                                                                       |        |
| Wire gauge          | e (AWG) to                          | 15                                                                                                                                                                                                                                                                                                                                                                                                                                                                                                                                                                                                                                                                                                                                                                                                                                                                                                                                                                                                                                                                                                                                                                                                                                                       |        |
| Packaging           | / supplied as                       | Single contact                                                                                                                                                                                                                                                                                                                                                                                                                                                                                                                                                                                                                                                                                                                                                                                                                                                                                                                                                                                                                                                                                                                                                                                                                                           |        |
| No. of piec         | es                                  | 100                                                                                                                                                                                                                                                                                                                                                                                                                                                                                                                                                                                                                                                                                                                                                                                                                                                                                                                                                                                                                                                                                                                                                                                                                                                      |        |
| Sex of Con          | ntact                               | Pin                                                                                                                                                                                                                                                                                                                                                                                                                                                                                                                                                                                                                                                                                                                                                                                                                                                                                                                                                                                                                                                                                                                                                                                                                                                      |        |
| Type of cor         | ntact                               | Turned crimp contact                                                                                                                                                                                                                                                                                                                                                                                                                                                                                                                                                                                                                                                                                                                                                                                                                                                                                                                                                                                                                                                                                                                                                                                                                                     |        |
| CLIMATIC            | AL CHARACTERISTICS                  |                                                                                                                                                                                                                                                                                                                                                                                                                                                                                                                                                                                                                                                                                                                                                                                                                                                                                                                                                                                                                                                                                                                                                                                                                                                          |        |
| Upper tem           | perature                            | + 125 °C                                                                                                                                                                                                                                                                                                                                                                                                                                                                                                                                                                                                                                                                                                                                                                                                                                                                                                                                                                                                                                                                                                                                                                                                                                                 |        |
| Lower tem           | peratur                             | - 40 °C                                                                                                                                                                                                                                                                                                                                                                                                                                                                                                                                                                                                                                                                                                                                                                                                                                                                                                                                                                                                                                                                                                                                                                                                                                                  |        |

## Amphenol-Tuchel Electronics GmbH

Turned contacts turned crimp male contact for wire gauge 16 - 15

VN01 016 0027 1C Part No.

Series Contacts

Subseries Contact Turned contacts

Drawing Dimensions in mm (Inch)