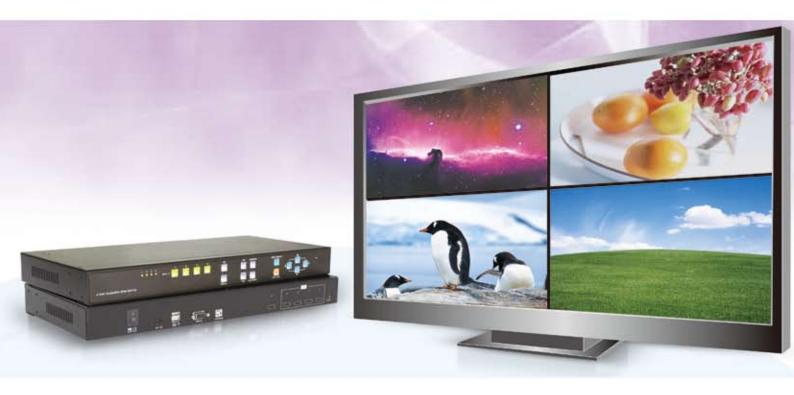

# **RH141**

#### 4-Port Quadview HDMI Switch

RH141, 4-Port Quadview HDMI Switch allows you to simultaneously monitor up to four HD HDMI multimedia sources on a single HDTV system. You can dynamically arrange four HDMI multimedia sources (scaling and positioning) and seamlessly exhibit them in various mode. Switching between various sources and modes do not have delays or black screen. It is the ideal solution for A/V Switching, Broadcasting, or Venue status tracking.

## Multiple Video Modes

Video mode selection includes 4-Pane, Picture-in-Picture, Picture-and-Picture, and Ad-hoc Window. These modes can be seamlessly changed for better surveillance viewing and verification without black screen.