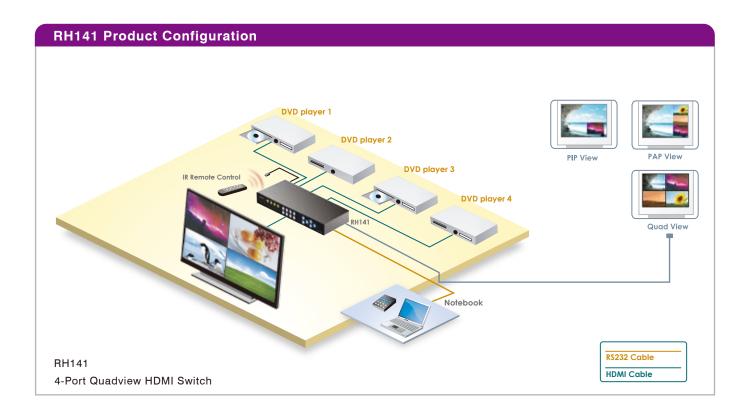

# **RH141**

#### 4-Port Quadview HDMI Switch

RH141, 4-Port Quadview HDMI Switch allows you to simultaneously monitor up to four HD HDMI multimedia sources on a single HDTV system. You can dynamically arrange four HDMI multimedia sources (scaling and positioning) and seamlessly exhibit them in various mode. Switching between various sources and modes do not have delays or black screen. It is the ideal solution for A/V Switching, Broadcasting, or Venue status tracking.

## Multiple Method of Operating

Operates intuitively by front panel Push Buttons, OSD, IR Remote, RS232 Extension, and keyboard/ mouse. Using keyboard and mouse allows for the any size and any position dynamic placement of each video source on screen.