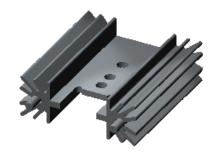

## **Product- information Type: PR32/25,4/SE** Group: Special heatsinks, Finger shaped heatsinks

Special heatsinks

| Application (Cases):         | TO202 | TO220 | TO218(TOP3)    |
|------------------------------|-------|-------|----------------|
| Number of semiconducters:    |       |       | 1              |
| Mounting of semiconducters : |       |       | to screw       |
| Mounting of heatsinks:       |       |       | to solder      |
| Finish:                      |       |       | black anodized |
| Thermal resistance:          |       |       | 14 K/W         |
| Material:                    |       |       | Aluminium      |

Special extruded heatsink for semiconductor case TO220; TO202; TO218(TOP3).

Standard heights: 25,4, 38,1, and 50,8 mm.

Version MC (Mounting clip) for clip mounting of semiconductor.

Heatsink solderable by tin plated solder pins.