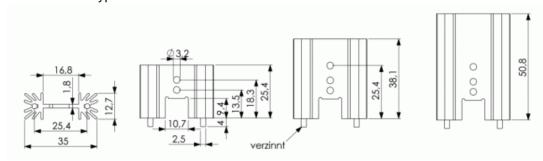

## **Product- information Type: PR32/25,4/SE** Group: Special heatsinks, Finger shaped heatsinks

Special heatsinks

| Application (Cases):         | TO202 | TO220 | TO218(TOP3)    |
|------------------------------|-------|-------|----------------|
| Number of semiconducters:    |       |       | 1              |
| Mounting of semiconducters : |       |       | to screw       |
| Mounting of heatsinks:       |       |       | to solder      |
| Finish:                      |       |       | black anodized |
| Thermal resistance:          |       |       | 14 K/W         |
| Material:                    |       |       | Aluminium      |

Special extruded heatsink for semiconductor case TO220; TO202; TO218(TOP3).

Standard heights: 25,4, 38,1, and 50,8 mm.

Version MC (Mounting clip) for clip mounting of semiconductor.

Heatsink solderable by tin plated solder pins.

Also available with distance-/insulating rings, add. IR to the type no.