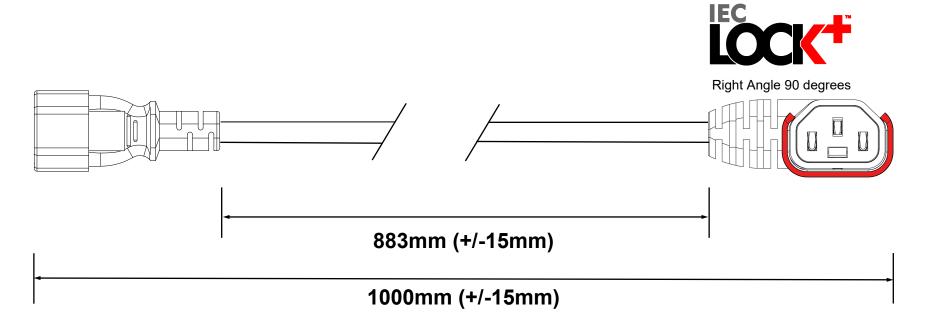

Reference:

C14 Connector (UK Approved)

**CONNECTOR / END B REQUIREMENTS:** 

Type: SG597R

Colour: BLACK

Rating: 10A

Reference:

R/A C13 IEC Lock+ Connector

(European Approved)

**EXTRA REQUIREMENTS:** 

**COMMENTS:** 

PACKAGING OUTER ......TBC
PIN PROTECTING COVER .....NO
WIRING INSTRUCTIONS .....NO
PRE-SHIPMENT INSPECTION REQUIRED....NO

CHANGE MANAGEMENT:

HANKING