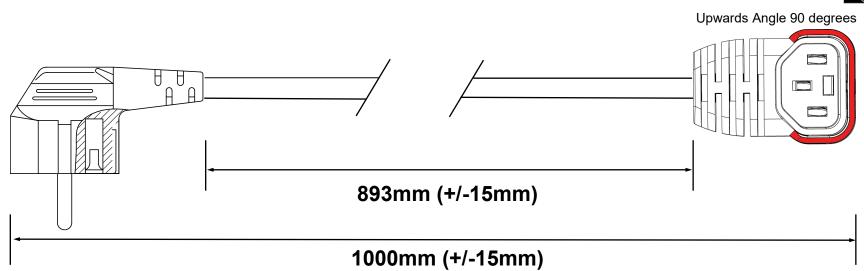

|        | Page 1 of 1                                                                        |                                                           |                                                              | DRAWN 10.07.2019 BY LSA |                                                                            |        |
|--------|------------------------------------------------------------------------------------|-----------------------------------------------------------|--------------------------------------------------------------|-------------------------|----------------------------------------------------------------------------|--------|
|        | CABLE REQUIREMENTS:                                                                |                                                           | PLUG / END A REQUIREMENTS:                                   |                         | CONNECTOR / END B REQUIREMENTS:                                            |        |
| AK5264 | Colour:                                                                            | BLACK                                                     | Туре:                                                        | SG23AR                  | Туре:                                                                      | SG597U |
|        | Туре:                                                                              | 3 Core 1.00mm <sup>2</sup> H05VV-F<br>(European Approved) | Colour:                                                      | BLACK                   | Colour:                                                                    | BLACK  |
|        | Conductor Colour Codes:<br>Earth (Green & Yellow)<br>Neutral (Blue)<br>Live (Brown |                                                           | Rating:                                                      | 16A                     | Rating:                                                                    | 10A    |
| EL448S |                                                                                    |                                                           | Reference:<br>Right Angle Schuko Plug<br>(European Approved) |                         | Reference:<br>C13 IEC Lock+ Connector Upwards Angle<br>(European Approved) |        |
|        | Complete Powerlead Rated: 10A/250V                                                 |                                                           |                                                              |                         |                                                                            |        |