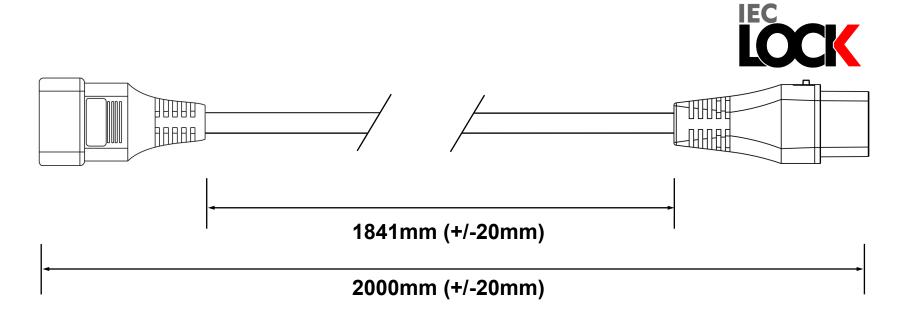

Page 1 of 1

DRAWN 01.09.2021 BY LSA

**AK5206** 

PC1358

**CABLE REQUIREMENTS:** 

Colour: BLUE (RAL 5015)

**Type:** 3 Core 1.50mm<sup>2</sup> H05VV-F

Complete Powerlead Rated: 16A/250V

(European Approved)

**Conductor Colour Codes:** 

Earth (Green & Yellow) Neutral (Blue)

Live (Brown

\_\_\_\_

Rating: 16A

Reference:

Type:

Colour:

C20 Connector (European Approved)

PLUG / END A REQUIREMENTS:

SW927

**BLACK** 

**CONNECTOR / END B REQUIREMENTS:** 

Type: SW920

Colour: BLACK

Rating: 16A

Reference:

C19 IEC Lock Connector (European Approved)

**EXTRA REQUIREMENTS:** 

PACKAGING OUTER ......TBC
PIN PROTECTING COVER .....NO
WIRING INSTRUCTIONS .....NO
PRE-SHIPMENT INSPECTION REQUIRED...NO