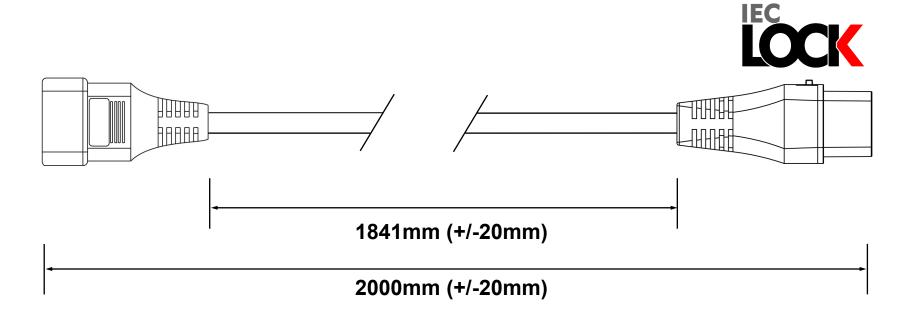

Page 1 of 1

DRAWN 01.09.2021 BY LSA

**CONNECTOR / END B REQUIREMENTS:** 

SW920

**BLACK** 

16A

**AK5203** 

PC1402

PLUG / END A REQUIREMENTS:

SW927 Type:

Colour: **BLACK** 

Rating: 16A

Reference:

C20 Connector

Reference:

C19 IEC Lock Connector (European Approved) (European Approved)

**CABLE REQUIREMENTS:** 

Colour: RED (RAL 3020)

3 Core 1.50mm<sup>2</sup> H05VV-F Type:

(European Approved)

**Conductor Colour Codes:** 

Earth (Green & Yellow) Neutral (Blue)

Live (Brown

Complete Powerlead Rated: 16A/250V