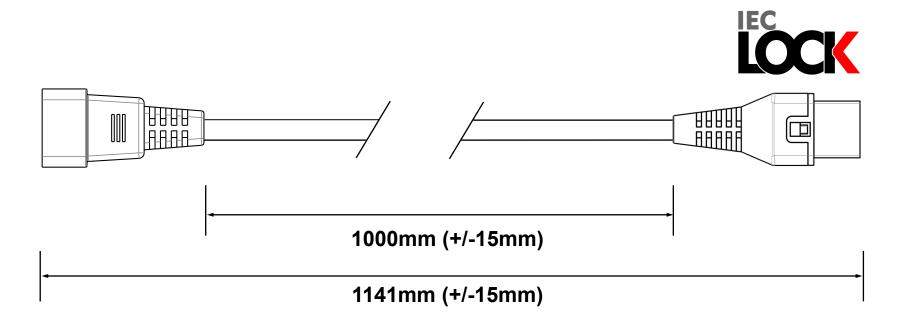

|        | Page 1 of 1                                       |                                                           |                             |                            | DI                                   | DRAWN 26.08.2021 BY LSA         |  |
|--------|---------------------------------------------------|-----------------------------------------------------------|-----------------------------|----------------------------|--------------------------------------|---------------------------------|--|
|        | CABLE RE                                          | CABLE REQUIREMENTS:                                       |                             | PLUG / END A REQUIREMENTS: |                                      | CONNECTOR / END B REQUIREMENTS: |  |
| AK5198 | Colour:                                           | BLUE (RAL 5015)                                           | Туре:                       | SW906                      | Туре:                                | SW905                           |  |
|        | Туре:                                             | 3 Core 1.00mm <sup>2</sup> H05VV-F<br>(European Approved) | Colour:                     | BLACK                      | Colour:                              | BLACK                           |  |
|        | Conductor Colour Codes:<br>Earth (Green & Yellow) |                                                           | Rating:                     | 10A                        | Rating:                              | 10A                             |  |
| PC1086 | Live (Brown                                       |                                                           | Reference:<br>C14 Connector | Reference:                 | Reference:<br>C13 IEC Lock Connector |                                 |  |
|        | Complete Powerlead Rated: 10A/250V                |                                                           | ]                           | (European Approved)        |                                      | (European Approved)             |  |