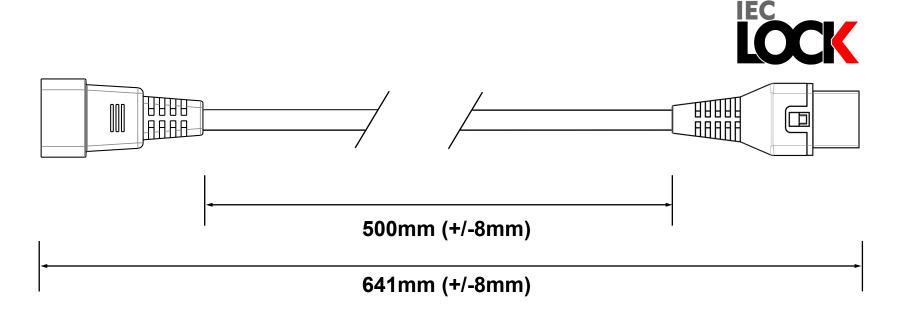

Page 1 of 1

DRAWN 26.08.2021 BY LSA

**AK5197** 

PC1109

**CABLE REQUIREMENTS:** 

Colour: BLUE (RAL 5015)

Type: 3 Core 1.00mm<sup>2</sup> H05VV-F

(European Approved)

**Conductor Colour Codes:** 

Earth (Green & Yellow) Neutral (Blue)

Live (Brown

Complete Powerlead Rated: 10A/250V

**PLUG / END A REQUIREMENTS:** 

Type: SW906

Colour: BLACK

Rating: 10A

Reference:

C14 Connector (European Approved)

**CONNECTOR / END B REQUIREMENTS:** 

Type: SW905

Colour: BLACK

Rating: 10A

Reference:

C13 IEC Lock Connector (European Approved)