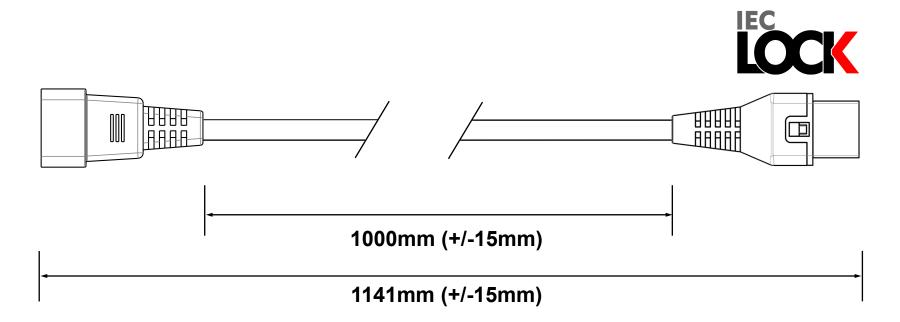

|        | Page 1 of 1                                                                                                              |                                                           |                            |                                      |                                 | DRAWN 01.09.2021 BY LSA |  |
|--------|--------------------------------------------------------------------------------------------------------------------------|-----------------------------------------------------------|----------------------------|--------------------------------------|---------------------------------|-------------------------|--|
|        | CABLE REQUIREMENTS:                                                                                                      |                                                           | PLUG / END A REQUIREMENTS: |                                      | CONNECTOR / END B REQUIREMENTS: |                         |  |
|        | Colour:                                                                                                                  | RED (RAL 3020)                                            | Туре:                      | SW906                                | Туре:                           | SW905                   |  |
| AK5193 | Туре:                                                                                                                    | 3 Core 1.00mm <sup>2</sup> H05VV-F<br>(European Approved) | Colour:                    | BLACK                                | Colour:                         | BLACK                   |  |
|        | Conductor Colour Codes:<br>Earth (Green & Yellow)<br>Neutral (Blue)<br>Live (Brown<br>Complete Powerlead Rated: 10A/250V |                                                           | Rating:                    | 10A                                  | Rating:                         | 10A                     |  |
| PC1385 |                                                                                                                          |                                                           | Reference:                 | C14 Connector<br>(European Approved) | Reference:                      | C13 IEC Lock Connector  |  |
|        |                                                                                                                          |                                                           |                            |                                      |                                 | (European Approved)     |  |