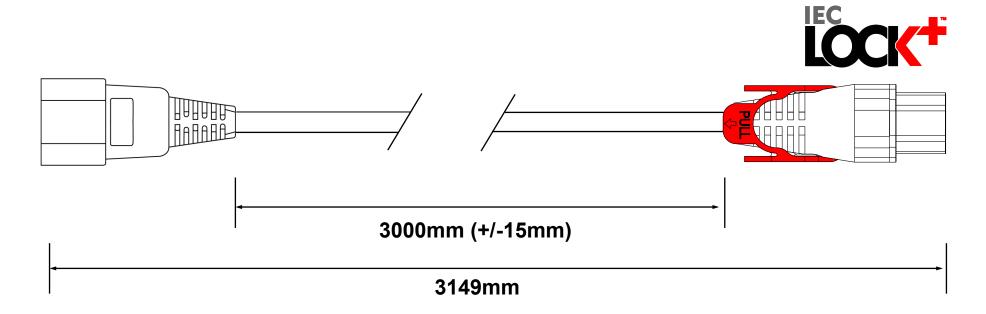

Page 1 of 1

DRAWN 10.08.2022 BY DSA

**AK5158** 

PC1527

**CABLE REQUIREMENTS:** 

Colour: BLACK

**Type:** 3 Core 1.00mm<sup>2</sup> H05VV-F

(European Approved)

**Conductor Colour Codes:** 

Earth (Green & Yellow) Neutral (Blue)

Live (Brown

Complete Powerlead Rated: 10A/250V

**PLUG / END A REQUIREMENTS:** 

Type: SW906

Colour: BLACK

Rating: 10A

Reference:

C14 Connector (European Approved)

**CONNECTOR / END B REQUIREMENTS:** 

Type: SW934

Colour: BLACK

Rating: 10A

Reference:

C13 IEC Lock+ Connector (European Approved)