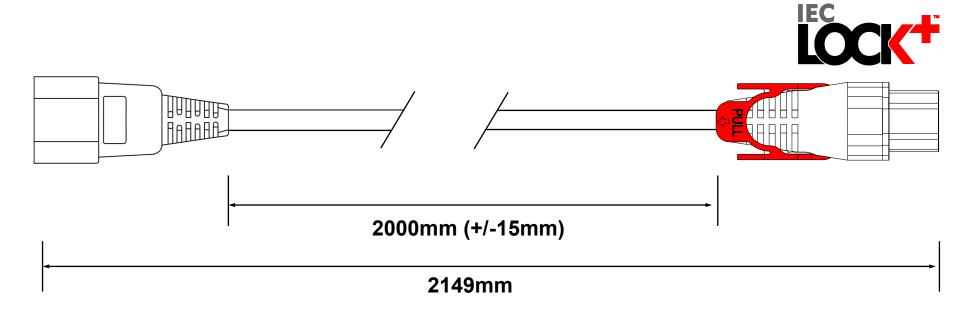

Page 1 of 1

DRAWN 10.08.2022 BY DSA

**AK5156** 

PC1526

**CABLE REQUIREMENTS:** 

Colour: BLACK

**Type:** 3 Core 1.00mm<sup>2</sup> H05VV-F

(European Approved)

**Conductor Colour Codes:** 

Earth (Green & Yellow) Neutral (Blue)

Live (Brown

rown

Complete Powerlead Rated: 10A/250V

**PLUG / END A REQUIREMENTS:** 

Type: SW906

Colour: BLACK

Rating: 10A

Reference:

C14 Connector (European Approved)

**CONNECTOR / END B REQUIREMENTS:** 

Type: SW934

Colour: BLACK

Rating: 10A

Reference:

C13 IEC Lock+ Connector (European Approved)

EXTRA REQUIREMENTS:

PACKAGING OUTER ......TBC
PIN PROTECTING COVER .....NO
WIRING INSTRUCTIONS .....NO

PRE-SHIPMENT INSPECTION REQUIRED....NO

COMMENTS:

CHANGE MANAGEMENT: