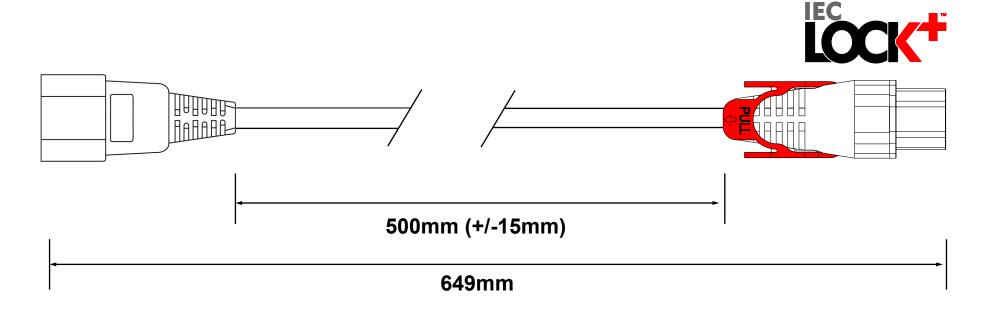

Page 1 of 1

DRAWN 09.08.2022 BY LSA

**AK5153** 

PC1524

**CABLE REQUIREMENTS:** 

Colour: BLACK

**Type:** 3 Core 1.00mm<sup>2</sup> H05VV-F

(European Approved)

**Conductor Colour Codes:** 

Earth (Green & Yellow) Neutral (Blue)

Live (Brown

Complete Powerlead Rated: 10A/250V

PLUG / END A REQUIREMENTS:

Type: SW906

Colour: BLACK

Rating: 10A

Reference:

C14 Connector (European Approved)

**CONNECTOR / END B REQUIREMENTS:** 

Type: SW934

Colour: BLACK

Rating: 10A

Reference:

C13 IEC Lock+ Connector (European Approved)